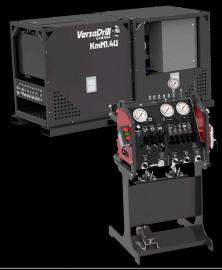

## 1.4u

Achieve the most out of your underground application

## **SPECIFICATIONS**

| Rotary head and chuck      |                                                    |
|----------------------------|----------------------------------------------------|
| Holding capacity           | Option available at over 35,000 lbs<br>(15,875 kg) |
| Spindle interior dimension | 4.9" (124 mm)                                      |
| Chuck operation            | Spring closed and hydraulically opened             |
| Final drive                | HV-80-3 chain in an oil bath                       |
| Hydraulic Motor            | 160 cc variable                                    |
| Transmission               | Several options available                          |
| Rotary Head Ratio          | 1:2.33                                             |
| Lubrication                | Pressurized pump, filter and cooler                |
| Fabrication                | Aluminum and steel (Steel-only optional)           |
| Speed                      | 0 to 1,250 RPM                                     |
| WEIGHT                     | 14,269 lbs (6,474 kg)                              |