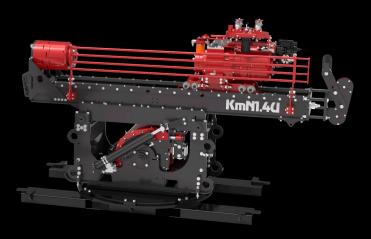

## 1.4u

Achieve the most out of your underground application

## **SPECIFICATIONS**

| Rotary head and chuck      |                                                    |
|----------------------------|----------------------------------------------------|
| Holding capacity           | Option available at over 35,000 lbs<br>(15,875 kg) |
| Spindle interior dimension | 4.9" (124 mm)                                      |
| Chuck operation            | Spring closed and hydraulically opened             |
| Final drive                | HV-80-3 chain in an oil bath                       |
| Hydraulic Motor            | 160 cc variable                                    |
| Transmission               | Several options available                          |
| Rotary Head Ratio          | 1:2.33                                             |
| Lubrication                | Pressurized pump, filter and cooler                |
| Fabrication                | Aluminum and steel (Steel-only optional)           |
| Speed                      | 0 to 1,250 RPM                                     |
| WEIGHT                     | 14,269 lbs (6,474 kg)                              |